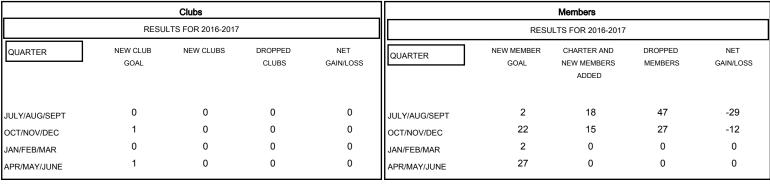

## District 24 D

Results as of: 11/30/2016

GMT: Cindy Gregg LOCATION VIRGINIA GMT CA 1