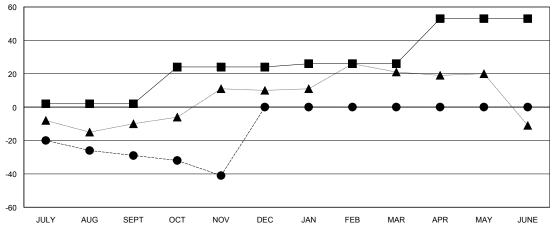

## GOALS AND ACTUAL NEW CLUBS CUMULATIVE

## GOALS AND ACTUAL MEMBERS CUMULATIVE

| -■-  | CURRENT YEAR GOALS FOR NEW |
|------|----------------------------|
| MEMB | EDS.                       |

· ● - CURRENT YEAR ACTUAL MEMBERS

- ▲ - LAST YEAR ACTUAL MEMBERS